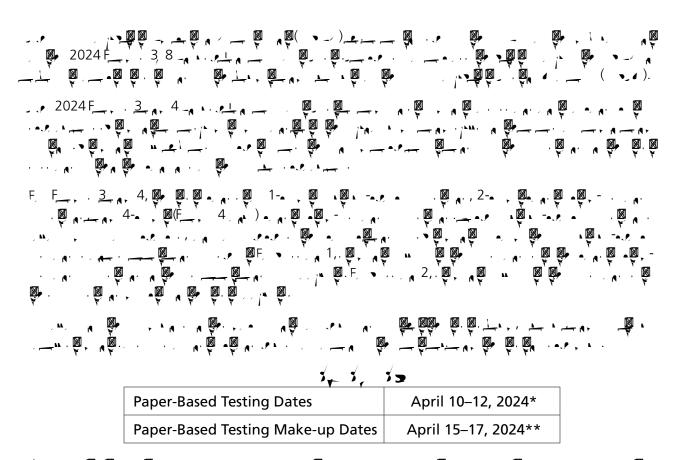

| 2024 | بر يا لاي المبراي 3 ع | م<br>م | • - • | * |
|------|-----------------------|--------|-------|---|
|      |                       |        |       |   |
|      |                       |        |       |   |
|      |                       |        |       |   |
|      |                       |        |       |   |